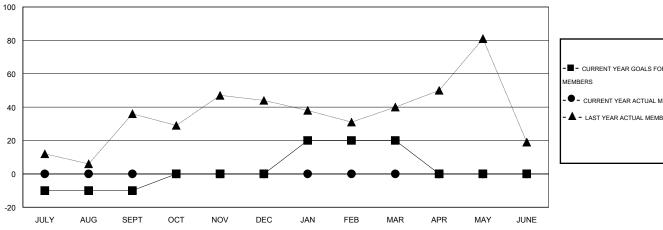

#### GOALS AND ACTUAL MEMBERS CUMULATIVE

| -■-  | CURRENT YEAR GOALS FOR | NEW |
|------|------------------------|-----|
| MEMB | ERS                    |     |

- CURRENT YEAR ACTUAL MEMBERS

- LAST YEAR ACTUAL MEMBERS