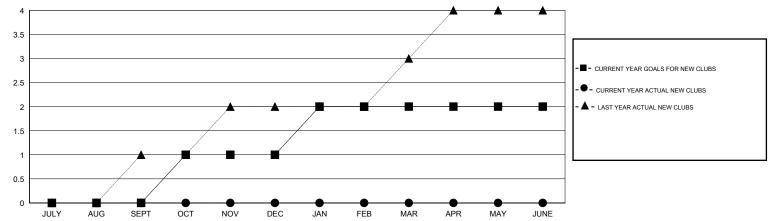

|
| QUARTER                              | NEW CLUB<br>GOAL | NEW CLUBS | DROPPED<br>CLUBS | NET<br>GAIN/LOSS | QUARTER                                | NEW MEMBER<br>GOAL | CHARTER AND<br>NEW MEMBERS<br>ADDED | DROPPED<br>MEMBERS | NET<br>GAIN/LOSS |
| JULY/AUG/SEPT                        | 0                | 0         | 0                | 0                | JULY/AUG/SEPT                          | -10<br>10          | 0                                   | 0                  | 0                |
| OCT/NOV/DEC JAN/FEB/MAR APR/MAY/JUNE | 1 0              | 0         | 0                | 0                | OCT/NOV/DEC  JAN/FEB/MAR  APR/MAY/JUNE | 20<br>-20          | 0                                   | 0                  | 0                |

### GOALS AND ACTUAL NEW CLUBS CUMULATIVE



#### GOALS AND ACTUAL MEMBERS CUMULATIVE



| -■-  | CURRENT YEAR GOALS FOR | NEW |
|------|------------------------|-----|
| MEMB | ERS                    |     |

- CURRENT YEAR ACTUAL MEMBERS

- LAST YEAR ACTUAL MEMBERS

| DROPPED CLUBS: 0 |   | O ( |
|------------------|---|-----|
| DROPPED MEMBERS  |   |     |
| DECEASED         | 0 | CL  |
| CLUB CANCELLED   | 0 | AS  |
| OTHER            | 0 |     |
| TOTAL            | 0 |     |

| 0 CLUBS OF 0 ADDED 1 OR MORE NEW<br>MEMBERS | GENDER DISTRIBU<br>MALE<br>FEMALE | <u>UTION</u> 0 (100.00%) 0 (100.00%) |
|---------------------------------------------|-----------------------------------|--------------------------------------|
| CLICK HERE FOR HEALTH                       | FAMILY UNIT MEMBERS               | 0